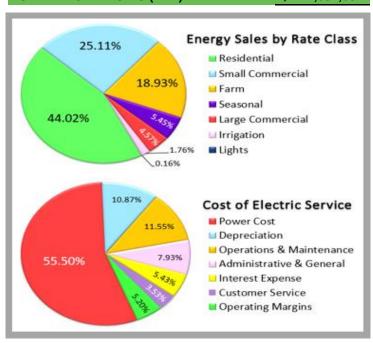

# **Operating Statement**

| OPERATING REVENUES                   |                  |
|--------------------------------------|------------------|
| Sales of Electric Energy             | \$<br>22,902,006 |
| Capital Credits - Great River Energy | 722,397          |
| Capital Credits - NRUCFC             | 112,926          |
| Capital Credits - Other              | 20,409           |
| Miscellaneous Electric Revenue       | 139,299          |
| Consumer Late Fee Charges            | 30,684           |
| TOTAL OPERATING REVENUES             | \$<br>23,927,721 |

| OPERATING EXPENSES                        |                  |
|-------------------------------------------|------------------|
| Cost of Power                             | \$<br>12,805,371 |
| Depreciation and Amortization             | 2,506,831        |
| Operations and Maintenance                | 2,503,143        |
| Administrative and General                | 1,665,073        |
| Interest                                  | 1,251,825        |
| Customer Service                          | 400,932          |
| Consumer Accounts                         | 414,123          |
| Property Taxes                            | 206,030          |
| Directors' Compensation & Ancillary Costs | 108,259          |
| Other                                     | 11,354           |
| TOTAL OPERATING EXPENSES                  | \$<br>21,872,941 |